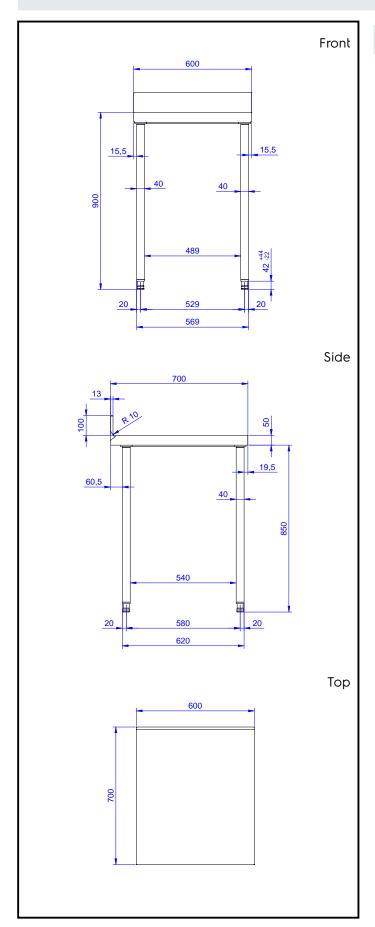

## **Key Information:**

External dimensions, Width:

133228 (TG600UN) 600 mm
External dimensions, Depth: 700 mm
External dimensions, Height: 1000 mm
Upstand Dimensions, Height: 100 mm
Upstand Dimensions, Depth: 13 mm
Upstand Dimensions, Radius: R=8
Worktop thickness: 50 mm
Net weight: 21 kg